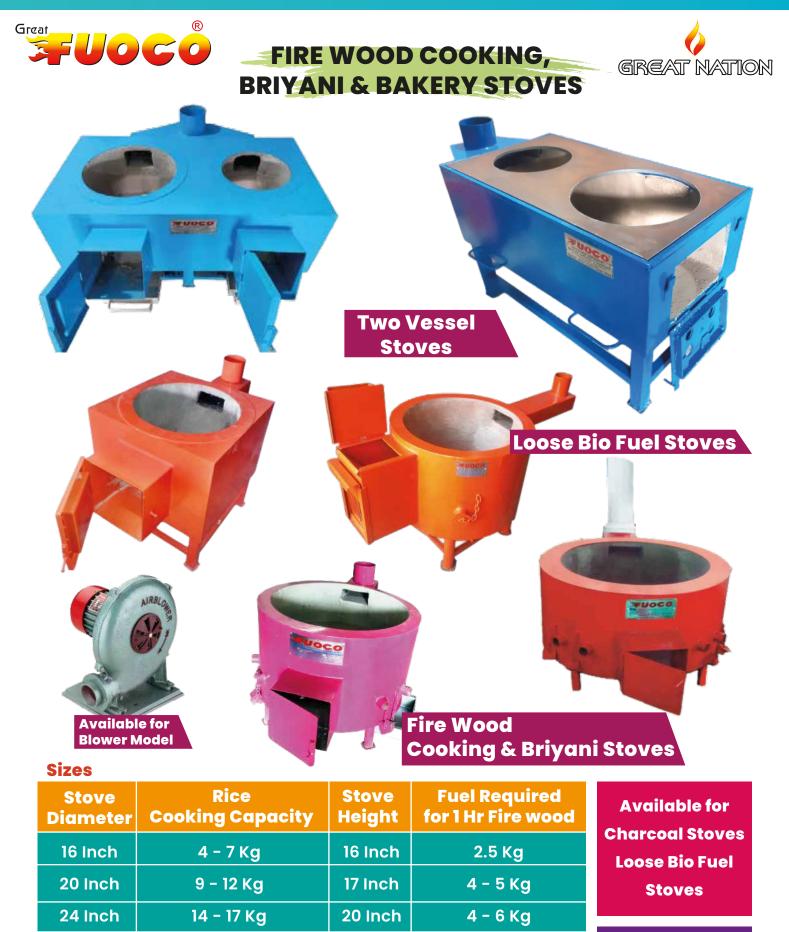

Fire Wood Multi Use Stove

> Fire Wood Parotta / Dosai Stoves Briyani & Cooking Stoves Bakery Stoves Loose Bio Fuel Stoves & Tea Boiler

Fire Wood Parotta Stove

Manufacturer, Exporter & Retailer

361, Mariamman Kovil Street, Jagir Reddipatty, Salem - 636 302, Tamil Nadu, South India.

40 Inch

18 - 25 Kg

25 - 30 Kg

30 - 33 Kg

34 - 40 Kg

NOTE : We make Customized Stoves also

## \*GST, Transportation & Installation Charges Extra

5 - 6 Kg

6 – 7 Kg

6 - 7 Kg

7 - 8 Kg

## **Features :**

- Made by Good & Quality mild steel and stainless steel.
- Insulated with cold face insulation bricks.
- To enable controlled burning of fuel, to provide cast iron grate.
- Very less heat radiation & maintenance.
- Easy portability & 100% safety for users.
- Its cuts of 80% from cost of LGP usage, 60% cost normal fire wood usage.
- Smokeless cooking as a stoves is fully closed.
- Fuel that can be used fire wood, Briquettes, coconut shell & coconut husk.
- Available in variable sizes.