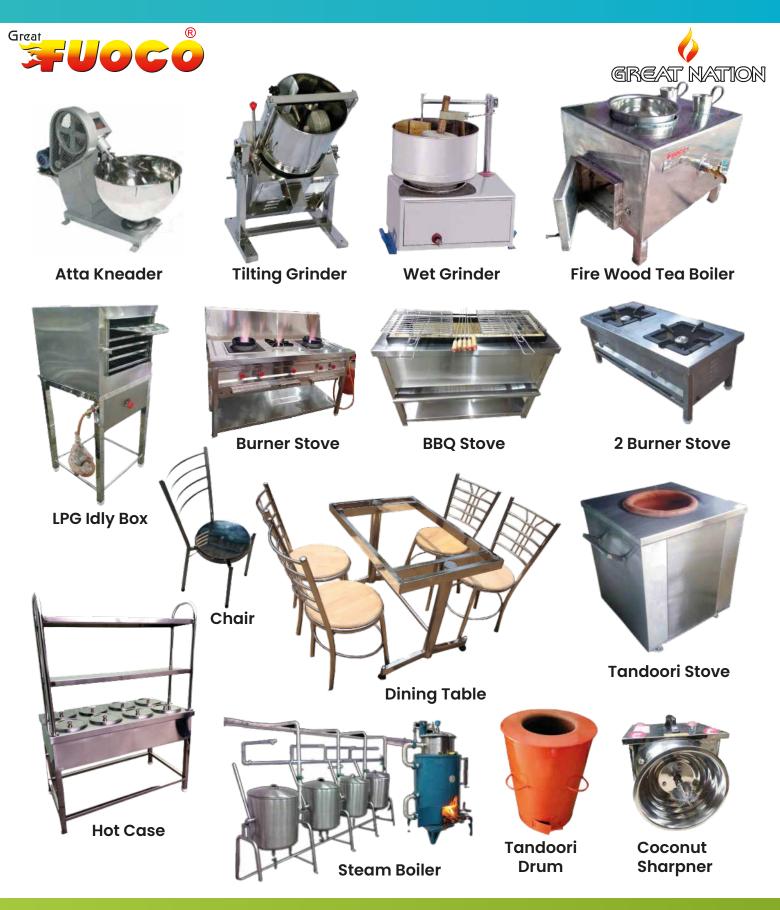

About The Company

ERTIFIE

Great Nation Company is a sole proprietorship based Business Organization in Salem, Tamilnadu, South India, Which was We offer our clients an excellent quality range of trustworthy Manufactures & Suppliers of **"FIREWOOD TAVA STOVE, MULTI USE STOVE, CHARCOAL STOVE, LOOSE BIO-FUEL STOVE, FIREWOOD TEA BOILERS & FIREWOOD IDLY STEAMER** & OTHER KITCHEN EQUIPMENTS" with use high grade quality raw materials. These Stoves can be customized as per our precious customer's specifications. Established in the year 2015.

These manufactured using qualitative raw materials is sourced from authentic vendors of the market. Our Kitchen Equipments acknowledged for their optimum performance, reliability and easy operations. All our products are marketed, under the brand Name "GREAT FUOCO" is highly preferred in the market due to excellent quality and commendable