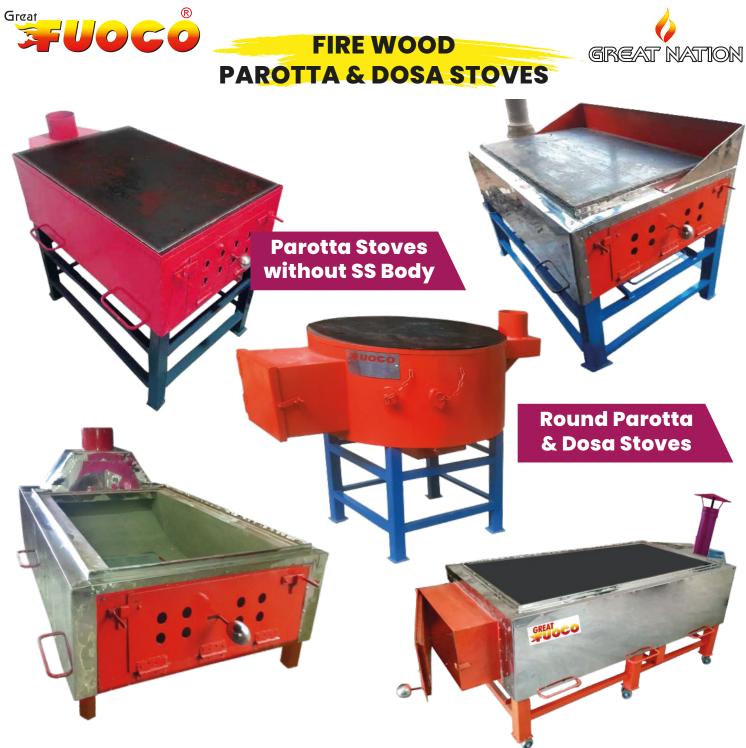

Fire Wood Multi Use Stove

> Fire Wood Parotta / Dosai Stoves Briyani & Cooking Stoves Bakery Stoves Loose Bio Fuel Stoves & Tea Boiler

Fire Wood Parotta Stove

Manufacturer, Exporter & Retailer

361, Mariamman Kovil Street, Jagir Reddipatty, Salem - 636 302, Tamil Nadu, South India.

🛛 🌐 www.greatnationcompany.com 👘 🕸 99440 70265 / 72000 10715

A CERTIFIED ISO 9001 - 2015 COMPANY

| <b>SI</b> | 700 |
|-----------|-----|
|           | 203 |

| Length | Width   | Plate<br>Thickness | Fuel Required<br>for 1 Hr Fire wood | Dosa<br>Onced | Parotta<br>Onced |
|--------|---------|--------------------|-------------------------------------|---------------|------------------|
| 3′ Ft  | 2' Ft   | 1.00               | 2 – 3 Kg                            | 3             | 20               |
| 4' Ft  | 2' Ft   | 1.00               | 3 - 4 Kg                            | 4             | 30               |
| 4' Ft  | 2.5' Ft | 1.00               | 4 – 5 Kg                            | 4             | 40               |
| 4' Ft  | 3' Ft   | 1.00               | 4 – 5 Kg                            | 4             | 50               |
| 5′ Ft  | 2.5' Ft | 1.00               | 4 – 5 Kg                            | 5             | 50               |
| 5′ Ft  | 3' Ft   | 1.00               | 5 – 6 Kg                            | 5             | 60               |
| Round  | 30 Inch | 0.75               | 2 – 3 Kg                            | 2             | 20               |
| Tava   | 36 Inch | 0.75               | 3 – 4 Kg                            | 2             | 30               |

## **Features :**

- Made by Good & Quality mild steel and stainless steel.
- Insulated with cold face insulation bricks.
- To enable controlled burning of fuel, to provide cast iron grate.
- Very less heat radiation & maintenance.
- Easy portability & 100% safety for users.
- Its cuts of 80% from cost of LGP usage, 60% cost normal fire wood usage.
- Smokeless cooking as a stoves is fully closed.
- Fuel that can be used fire wood, Briquettes, coconut shell & coconut husk.
- Available in variable sizes.